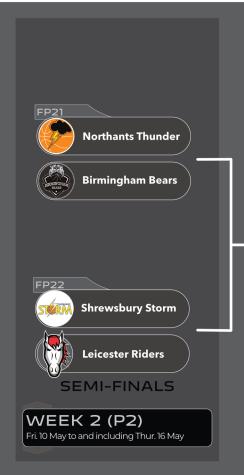

#### Play-Off Week 2 (P2)

Friday 10 May to and including Thursday 16 May.

**Swadlincote** 

Pos. 3 | GROUP C LEAGUE WINNER Pos. 1 | GROUP D

**Northants** Thunder

Leicester **Riders** 

> Pos. 4 | GROUP D Pos. 2 | GROUP D

Coventry Tornadoes

Pos. 3 | GROUP D

**Northants** Thunder

Coventry **Tornadoes** 

LOWER SEED WINNER T7 OR T8

RANKING

RANKING

HIGHEST SEED WINNER T9 OR T10

**West Brom** 

Stourport **Spartans** 