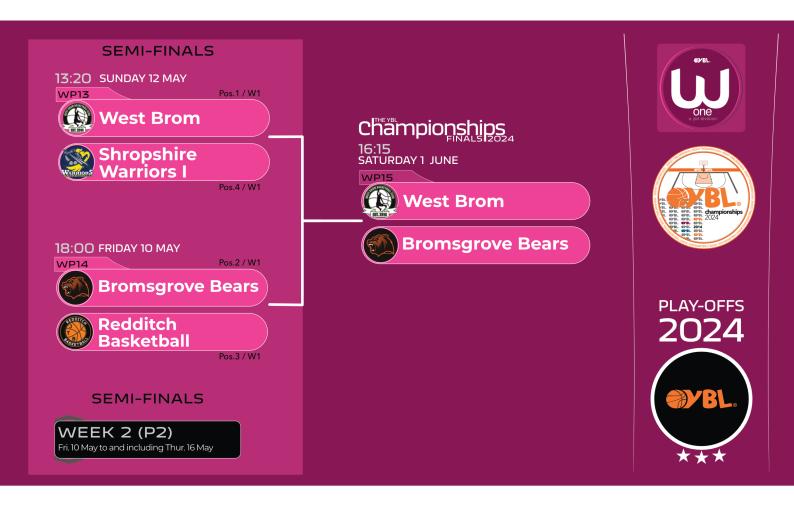

#### **RANKING**

HIGHEST SEED WINNER T1 OR T2

**West Brom** 

Wolverhampton SLAM

LOWER SEED WINNER T1 OR T2

HIGHEST SEED WINNER T3 OR T4

**Stourport Spartans** 

Gloucester Saxons

LOWER SEED WINNER T3 OR T4

**QUARTER-FINALS** 

WEEK 2 (P2)

HIGHEST SEED WINNER T5 OR T6

Solihull **Griffins** 

**Nuneaton Predators** 

LOWER SEED WINNER T5 OR T6

HIGHEST SEED WINNER T7 OR T8

**Northants** Thunder

Coventry **Tornadoes** 

LOWER SEED WINNER T7 OR T8

RANKING

RANKING

HIGHEST SEED WINNER T9 OR T10

**West Brom** 

Stourport **Spartans** 

LOWER SEED WINNER T9 OR T10

SEMI-FINALS

HIGHEST SEED WINNER T11 OR T12

**Northants** Thunder

Solihull **Griffins** 

LOWER SEED WINNER T11 OR T12

RANKING

WEEK 3 (P3)