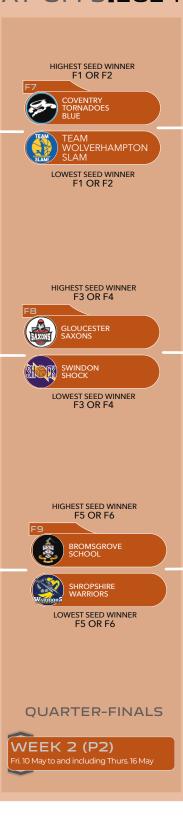

#### **RANKING**

HIGHEST SEED WINNER T1 OR T2

**West Brom** 

Wolverhampton SLAM

LOWER SEED WINNER T1 OR T2

HIGHEST SEED WINNER T3 OR T4

**Stourport Spartans** 

Gloucester Saxons

LOWER SEED WINNER T3 OR T4

**QUARTER-FINALS** 

WEEK 2 (P2)

HIGHEST SEED WINNER T5 OR T6

Solihull **Griffins** 

**Nuneaton Predators** 

LOWER SEED WINNER T5 OR T6

HIGHEST SEED WINNER T7 OR T8

**Northants** Thunder

Coventry **Tornadoes** 

LOWER SEED WINNER T7 OR T8

RANKING

RANKING

HIGHEST SEED WINNER T9 OR T10

**West Brom** 

Stourport **Spartans** 

LOWER SEED WINNER T9 OR T10

SEMI-FINALS

HIGHEST SEED WINNER T11 OR T12

**Northants** Thunder

Solihull **Griffins** 

LOWER SEED WINNER T11 OR T12

RANKING

WEEK 3 (P3)