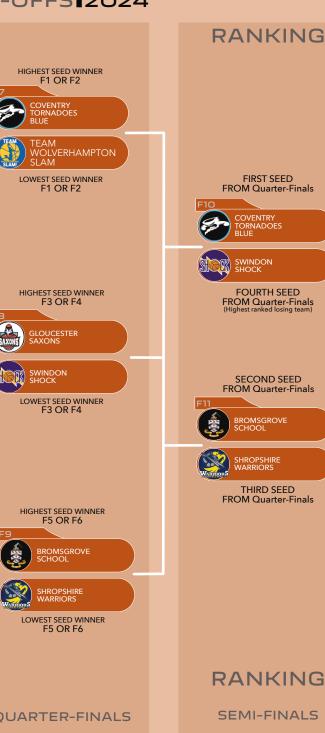

#### **RANKING**

HIGHEST SEED WINNER T1 OR T2

**West Brom** 

Wolverhampton SLAM

LOWER SEED WINNER T1 OR T2

HIGHEST SEED WINNER T3 OR T4

**Stourport Spartans** 

Gloucester Saxons

LOWER SEED WINNER T3 OR T4

**QUARTER-FINALS** 

WEEK 2 (P2)

HIGHEST SEED WINNER T5 OR T6

Solihull **Griffins** 

**Nuneaton Predators** 

LOWER SEED WINNER T5 OR T6

HIGHEST SEED WINNER T7 OR T8

**Northants** Thunder

Coventry **Tornadoes** 

LOWER SEED WINNER T7 OR T8

RANKING

RANKING

HIGHEST SEED WINNER T9 OR T10

**West Brom** 

Stourport **Spartans** 

LOWER SEED WINNER T9 OR T10

SEMI-FINALS

HIGHEST SEED WINNER T11 OR T12

**Northants** Thunder

Solihull **Griffins** 

LOWER SEED WINNER T11 OR T12

RANKING

WEEK 3 (P3)

Championships FINALS 2024 09:45 SATURDAY 1 JUNE

HIGHEST SEED WINNER TL01 OR TL02

**PLAY-OFFS** 

**PLAY-OFFS** 

10 minute quarter games for Championship rounds