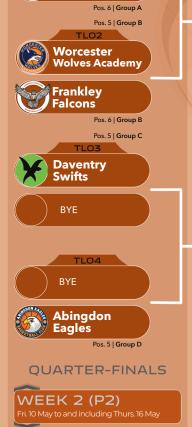

## Lorna Tull-Griffit PLAY-OFFS 202

WORCESTER WOLVES

STROUD SHARKS

BYE

Pos. 4 | GROUP A **LEICESTER DYNAMITE** 

Pos. 5 | GROUP A

Pos. 2 | GROUP A **ASHBY AZTECS** 

SHREWSBURY STORM Pos. 7 | GROUP A

Pos. 3 | GROUP A

Pos. 6 | GROUP A

**TOP 16** 

**WEEK 1 (P1)** Fri. 3 May to and including Thurs. 9 May

LEAGUE WINNER Pos. 1 | **GROUP B OXFORD** 

**ELITE** 

BYE

Pos. 4 | GROUP B **FRANKLEY FALCONS** 

WORCESTER **WOLVES** 

Pos. 5 | GROUP B

Pos. 2 | GROUP B **BROMSGROVE SCHOOL** 

STROUD **SHARKS** 

Pos. 7 | GROUP B

Pos. 3 | GROUP B **SWINDON** SHOCK

**ABINGDON EAGLES** 

Pos. 6 | GROUP B

Group A FIRST HIGHEST SEEDED Top 16 Winner **YARDLEY** 

**LEICESTER DYNAMITE** 

Group A Top 16 Winner

**DEFENDERS** 

Group A
SECOND HIGHEST SEEDED Top 16 Winner

S10 **ASHBY AZTECS** 

COVENTRY TORNADOES

Group A Top 16 Winner

QUARTER-FINALS

WEEK 2 (P2) Fri. 10 May to and including Thurs. 16 May

> Group B FIRST HIGHEST SEEDED Top 16 Winner

S11 **OXFORD** 

ELITE

**FRANKLEY FALCONS** 

> Group B FOURTH HIGHEST SEEDED Top 16 Winner

Group B SECOND HIGHEST SEEDED Top 16 Winner