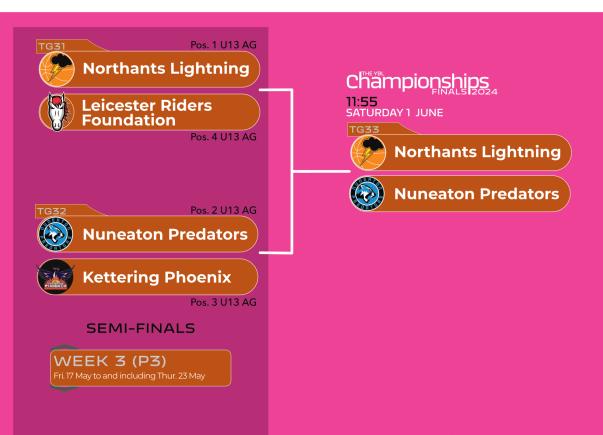

#### Play-Off Week 5 (P5)

Saturday 1 June & Sunday 2 June 2024

Championships FINALS 2024

Championships FINALS 2024

14:50 SATURDAY 25 MAY

Northants Lightning

Nuneaton Predators

**Swadlincote** 

Pos. 3 | GROUP C LEAGUE WINNER Pos. 1 | GROUP D

**Northants** Thunder

Leicester **Riders** 

> Pos. 4 | GROUP D Pos. 2 | GROUP D

Coventry Tornadoes

Pos. 3 | GROUP D