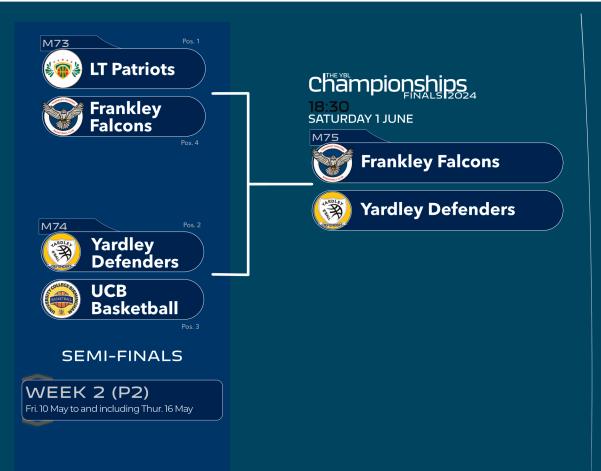

WEEK 1 (P1)

Solihull

LEAGUE WINNER Pos. 1 | GROUP C

**Griffins** 

**Yardley Defenders** 

Pos. 4 | GROUP C

Pos. 2 | GROUP C **Nuneaton** 

**Predators** 

**Swadlincote** 

Pos. 3 | GROUP C LEAGUE WINNER Pos. 1 | GROUP D

**Northants** Thunder

Leicester **Riders** 

> Pos. 4 | GROUP D Pos. 2 | GROUP D

Coventry Tornadoes

Pos. 3 | GROUP D