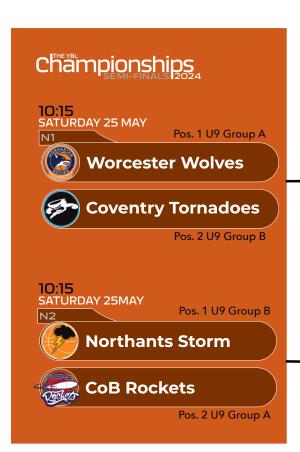

#### Play-Off Week 5 (P5)

Saturday 1 June & Sunday 2 June 2024

Championships FINALS 2024

Championships FINALS 2024

14:50 SATURDAY 25 MAY

Northants Lightning

Nuneaton Predators