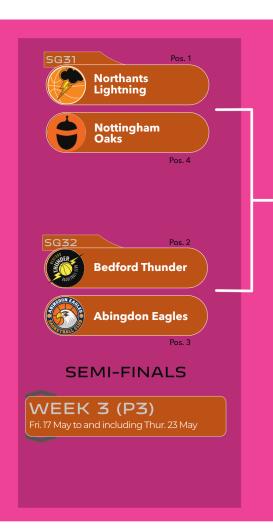

p 16 Winner

S10 **ASHBY AZTECS** 

COVENTRY TORNADOES

Group A Top 16 Winner

QUARTER-FINALS

WEEK 2 (P2) Fri. 10 May to and including Thurs. 16 May

> Group B FIRST HIGHEST SEEDED Top 16 Winner

S11 **OXFORD** 

ELITE

**FRANKLEY FALCONS** 

> Group B FOURTH HIGHEST SEEDED Top 16 Winner

Group B SECOND HIGHEST SEEDED Top 16 Winner

**BROMSGROVE SCHOOL** 

**SWINDON** SHOCK

Group B Top 16 Winner

HIGHEST SEED WINNER S9 OR S10

S1<u>3</u> 

YARDLEY **DEFENDERS** 



**ASHBY AZTECS** 

LOWEST SEED WINNER S9 OR S10

**SEMI-FINALS** 

WEEK 3 (P3)

Fri. 17 May to and including Thur. 23 May

HIGHEST SEED WINNER S9 OR S10

S1<u>4</u> ELITE

**OXFORD ELITE** 

**BROMSGROVE** SCHOOL

LOWEST SEED WINNER S9 OR S10





Championships

14:30 SUNDAY 2 JUNE



**YARDLEY DEFENDERS** 



OXFORD ELITE