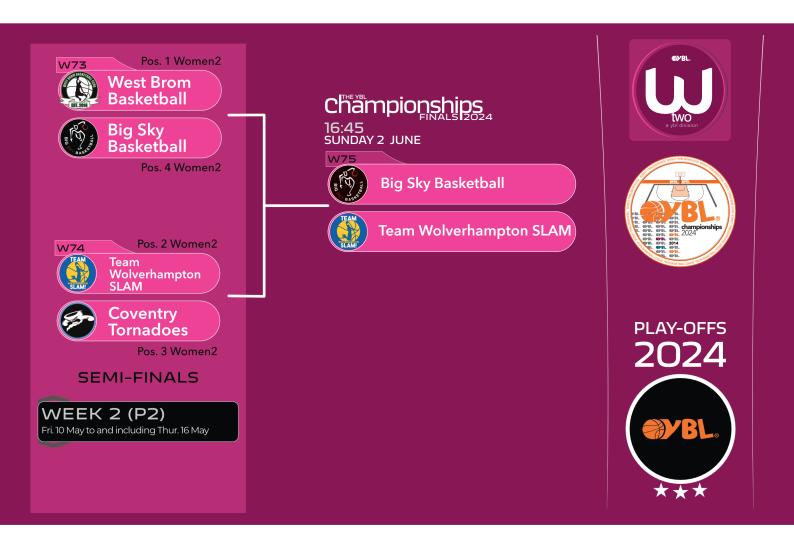

S10 **ASHBY AZTECS** 

COVENTRY TORNADOES

Group A Top 16 Winner

QUARTER-FINALS

WEEK 2 (P2) Fri. 10 May to and including Thurs. 16 May

> Group B FIRST HIGHEST SEEDED Top 16 Winner

S11 **OXFORD** 

ELITE

**FRANKLEY FALCONS** 

> Group B FOURTH HIGHEST SEEDED Top 16 Winner

Group B SECOND HIGHEST SEEDED Top 16 Winner

**BROMSGROVE SCHOOL** 

**SWINDON** SHOCK

Group B Top 16 Winner

HIGHEST SEED WINNER S9 OR S10

S1<u>3</u> 

YARDLEY **DEFENDERS** 



**ASHBY AZTECS** 

LOWEST SEED WINNER S9 OR S10

**SEMI-FINALS** 

WEEK 3 (P3)

Fri. 17 May to and including Thur. 23 May

HIGHEST SEED WINNER S9 OR S10

S1<u>4</u> ELITE

**OXFORD ELITE** 

**BROMSGROVE** SCHOOL

LOWEST SEED WINNER S9 OR S10





Championships

14:30 SUNDAY 2 JUNE



**YARDLEY DEFENDERS** 



OXFORD ELITE