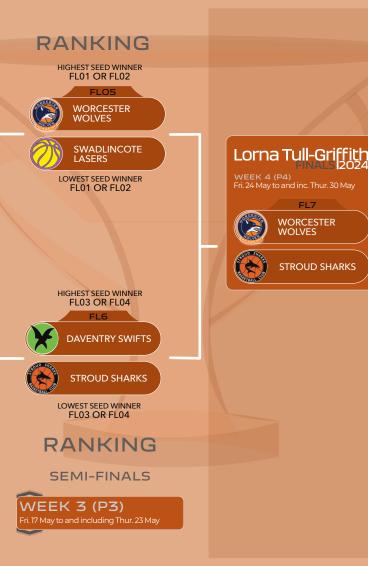

#### Play-Off Week 3 (P3)

Friday 17 May to and including Thursday 23 May.

#### Play-Off Week 4 (P4)

Friday 24 May to and including Thursday 30 May.

## Lorna Tull-Griffit PLAY-OFFS 202

WORCESTER WOLVES

STROUD SHARKS

BYE

Pos. 4 | GROUP A **LEICESTER DYNAMITE** 

Pos. 5 | GROUP A

Pos. 2 | GROUP A **ASHBY AZTECS** 

SHREWSBURY STORM Pos. 7 | GROUP A

WORCESTER **WOLVES** 

Pos. 5 | GROUP B

Pos. 2 | GROUP B **BROMSGROVE SCHOOL** 

STROUD **SHARKS** 

Pos. 7 | GROUP B

Pos. 3 | GROUP B **SWINDON** SHOCK

**ABINGDON EAGLES** 

Pos. 6 | GROUP B